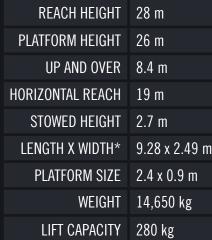

IPAF 3b Requires IPAF category 3b IPAF

\*Length and width shown are when stowed.

The Niftylift Height Rider 28 (HR28) is a new generation of environmentally conscious bi-energy four wheel drive work platforms from Niftylift. Combining advanced power-source technology with efficient 4x4, it delivers outstanding performance from a compact and low-weight design.