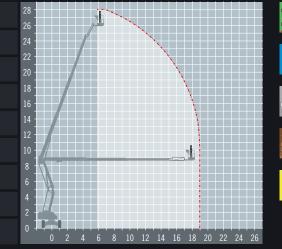

IPAF 3b Requires IPAF category 3b IPAF

\*Length and width shown are when stowed.

The Niftylift Height Rider 28 (HR28) is a new generation of environmentally conscious bi-energy four wheel drive work platforms from Niftylift. Combining advanced power-source technology with efficient 4x4, it delivers outstanding performance from a compact and low-weight design.